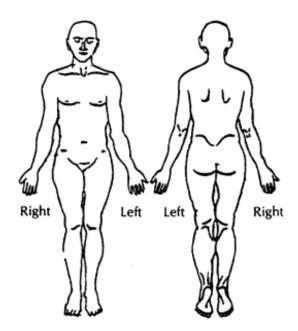

| fter Surgery       |                 |  |  |  |  |  |
| Onset of pain:        | $\square$ Sudden $\square$              | Gradual             |                    |                    |                 |  |  |  |  |  |
|                       | ( ( ( ) ( ) ( ) ( ) ( ) ( ) ( ) ( ) ( ) |                     | 6                  | 8                  | 10              |  |  |  |  |  |
| No hurt               | Hurts a little bit                      | Hurts a little more | Hurts even more    | Hurts a whole lot  | Hurts the worst |  |  |  |  |  |
| On a scale of 1-10    | your pain is at its wo                  | rst: Pain a         | t its best:        | Pain at this momen | t:              |  |  |  |  |  |

## Location of Your Pain

On the picture, color in all your areas of pain.



## Associated with (check all that apply):

| Associated with (check all that apply): |
|-----------------------------------------|
| ☐ Numbness/Tingling                     |
| ☐ Night Pain                            |
| Weakness                                |
| ☐ Loss of Control of Bowel              |
| ☐ Loss of Control of Bladder            |
| ☐ Fever/Chills                          |
| ☐ Sexual Dysfunction                    |
| ☐ Unexplained Weight Loss               |
| How many pounds:                        |
|                                         |

| No   |   | Moderate |   |   |      |   |   |   | Worst |          |  |
|------|---|----------|---|---|------|---|---|---|-------|----------|--|
| Pain |   |          |   |   | Pain |   |   |   |       | Pain     |  |
| -